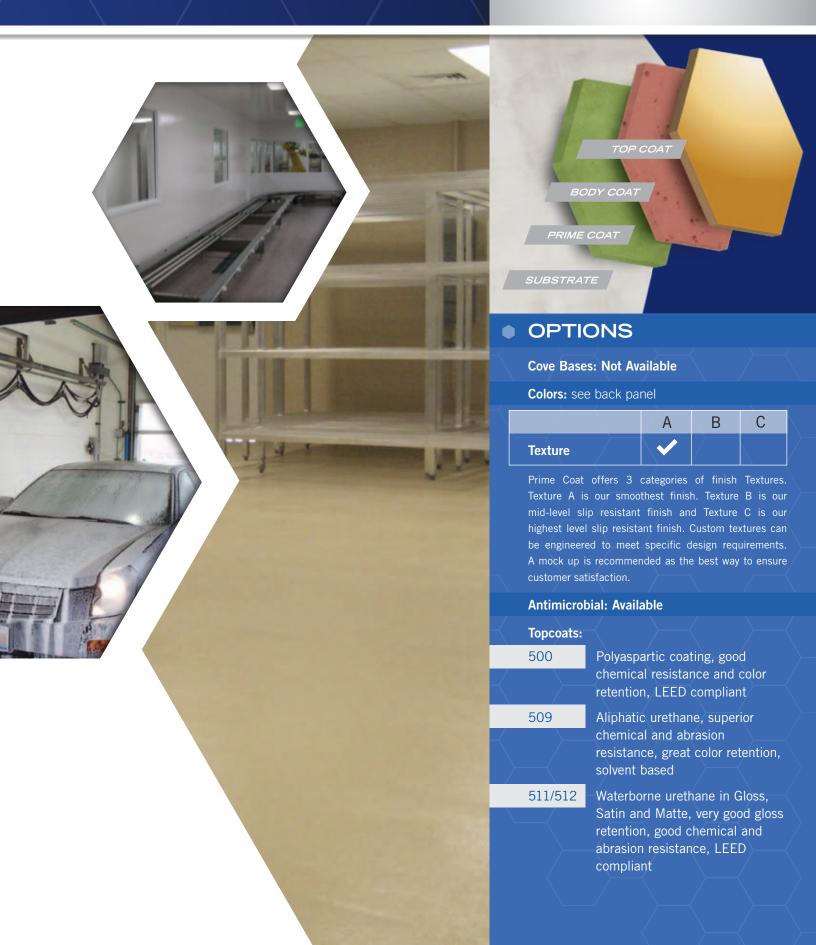

## COMPONENTS

630/339/400

COLORS

For additional or custom system configurations, please contact your Prime Coat Consultant or call us at 877-362-5111.

In the unlikely event of a problem, a resolution is one phone call away with the assurance that the blame game will not be a part of the process. Our goal is to develop long lasting relationships with our customers.