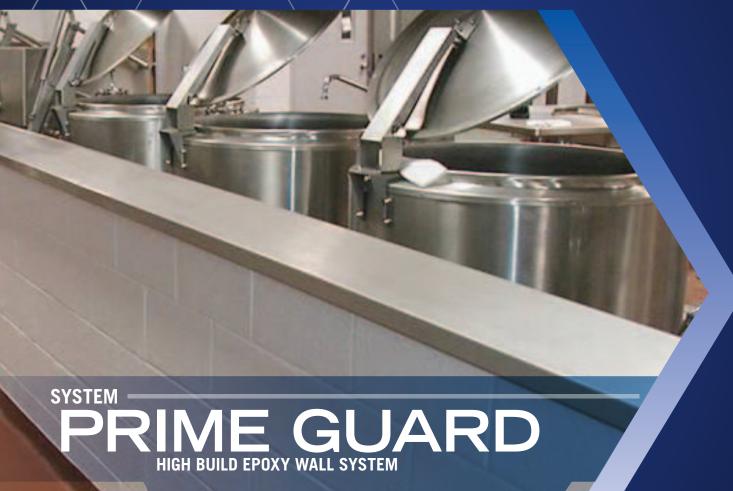

## PRIME GUARD

HIGH BUILD EPOXY WALL SYSTEM

PRIME GUARD 1100 is a high build, 100% solids, 3-coat Wall and Ceiling system formulated to produce a durable, mar-resistant surface for concrete, block, gypsum wall board, and many other standard building materials.

Wall and ceiling areas where an industrial coat is needed. Specific applications include, but are not limited to: medical facilities; correctional and educational institutions; retail establishments; heavily traveled corridors; bathrooms and locker rooms.