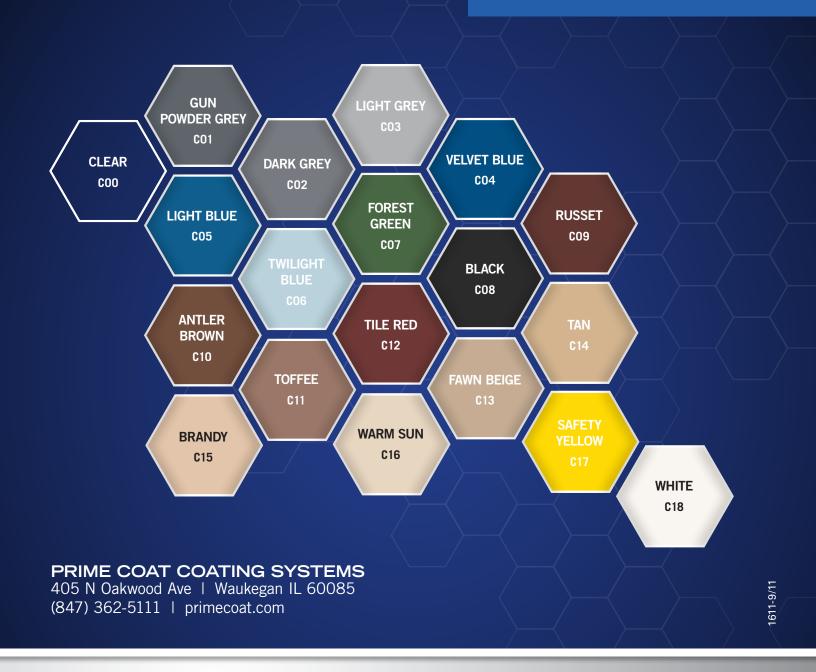

## OPTIONS

Cove Bases: Yes

Colors: see back panel

|         | / A      | В | / C |
|---------|----------|---|-----|
| Texture | <b>\</b> |   |     |

Prime Coat offers 3 categories of finish Textures. Texture A is our smoothest finish. Texture B is our mid-level slip resistant finish and Texture C is our highest level slip resistant finish. Custom textures can be engineered to meet specific design requirements. A mock up is recommended as the best way to ensure customer satisfaction.

**Antimicrobial: Yes** 

Waterproofing Membrane: No

COLORS

For additional or custom system configurations, please contact your Prime Coat Consultant or call us at 877-362-5111.

In the unlikely event of a problem, a resolution is one phone call away with the assurance that the blame game will not be a part of the process. Our goal is to develop long lasting relationships with our customers.