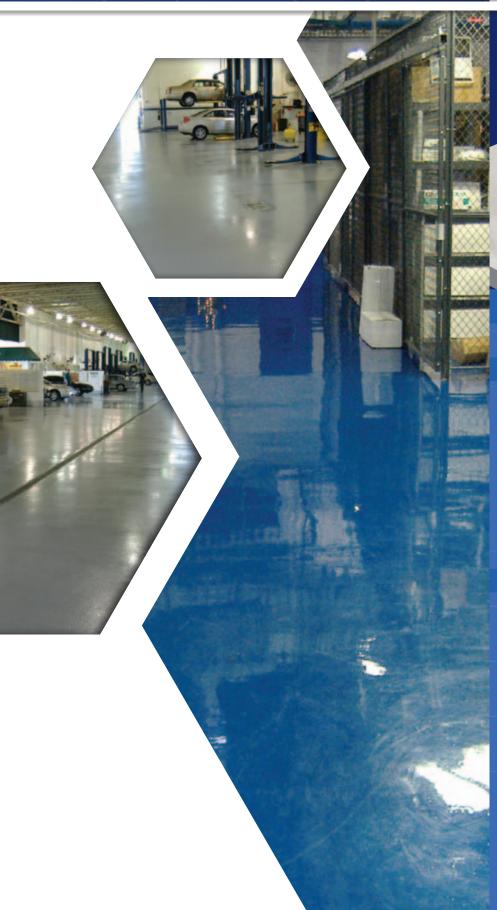

## SYSTEM PRIME GUARD

PRIME GUARD 1611 is formulated to deliver the highest level wear-resistance available in a thin-film flooring system. It is three times harder than quartzfilled systems and provides an easily cleaned surface while providing a moderate degree of slip-resistance.

Flooring surfaces where low cost and high wear performance is important. Specific applications include, but are not limited to: Day room flooring, hallways and corridors, warehouse floors, light manufacturing areas, automotive shops and commercial spaces.