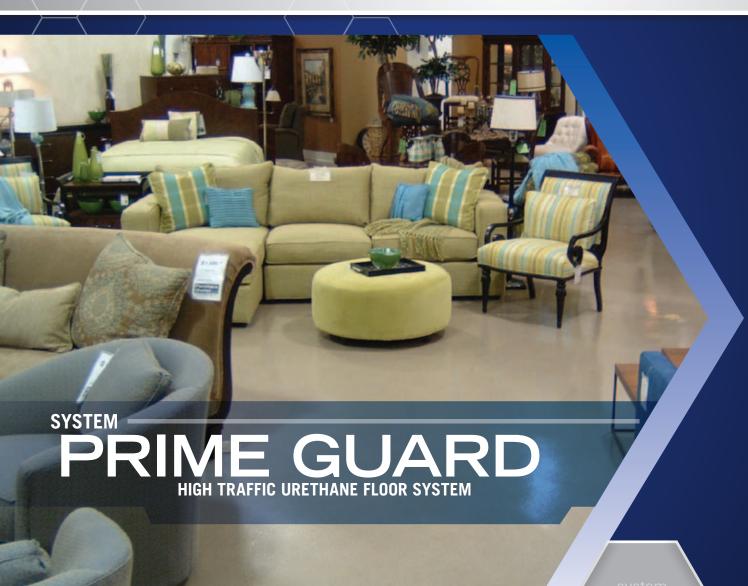

## SYSTEM PRIME GUARD

PRIME GUARD 1611 is formulated to deliver the highest level wear-resistance available in a thin-film flooring system. It is three times harder than quartzfilled systems and provides an easily cleaned surface while providing a moderate degree of slip-resistance.

Flooring surfaces where low cost and high wear performance is important. Specific applications include, but are not limited to: Day room flooring, hallways and corridors, warehouse floors, light manufacturing areas, automotive shops and commercial spaces.