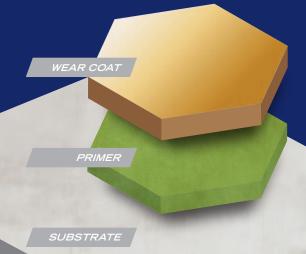

g a moderate degree of slip-resistance.



Flooring surfaces where low cost and high wear performance is important. Specific applications include, but are not limited to: Day room flooring, hallways and corridors, warehouse floors, light manufacturing areas, automotive shops and commercial spaces.

## COMPONENTS

107 / 336 / 339 / 511

## LEED MATRIX [NC 2009]

|                                    | YES      | NO       |
|------------------------------------|----------|----------|
| MRc1.1 Building Reuse              |          |          |
| MRc2 Construction Waste Management | <b>~</b> |          |
| MRc4.1 Recycled Content            |          |          |
| MRc6 Rapidly Renewable Materials   |          | <b>~</b> |
| IEQc4.2 Low Emitting Materials     |          |          |











## OPTIONS

Cove Bases: Yes

Colors: see back panel

|         | / A      | В | / C |
|---------|----------|---|-----|
| Texture | <b>\</b> |   |     |

Prime Coat offers 3 categories of finish Textures. Texture A is our smoothest finish. Texture B is our mid-level slip resistant finish and Texture C is our highest level slip resistant finish. Custom textures can be engineered to meet specific design requirements. A mock up is recommended as the best way to ensure customer satisfaction.

**Antimicrobial: Yes** 

Waterproofing Membrane: No

COLORS

For additional or custom system configurations, please contact your Prime Coat Consultant or call us at 877-362-5111.





In the unlikely event of a problem, a resolution is one phone call away with the assurance that the blame game will not b