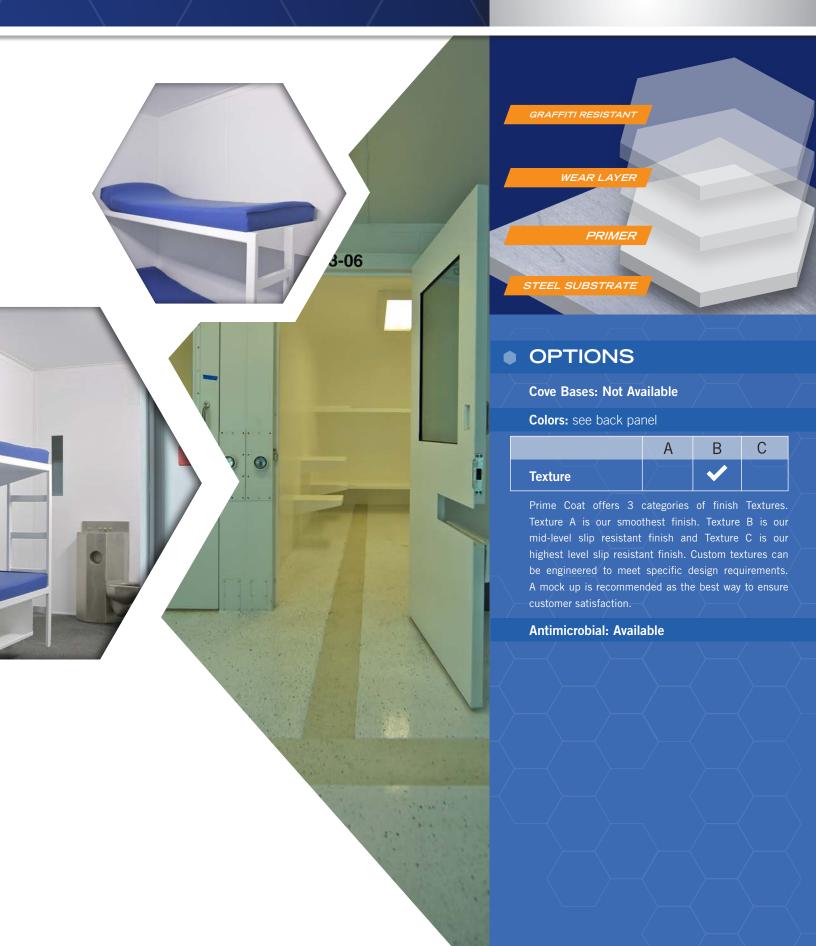

## COMPONENTS

505 / 506

COLORS

For additional or custom system configurations, please contact your Prime Coat Consultant or call us at 877-362-5111.

In the unlikely event of a problem, a resolution is one phone call away with the assurance that the blame game will not be a part of the process. Our goal is to develop long lasting relationships with our customers.