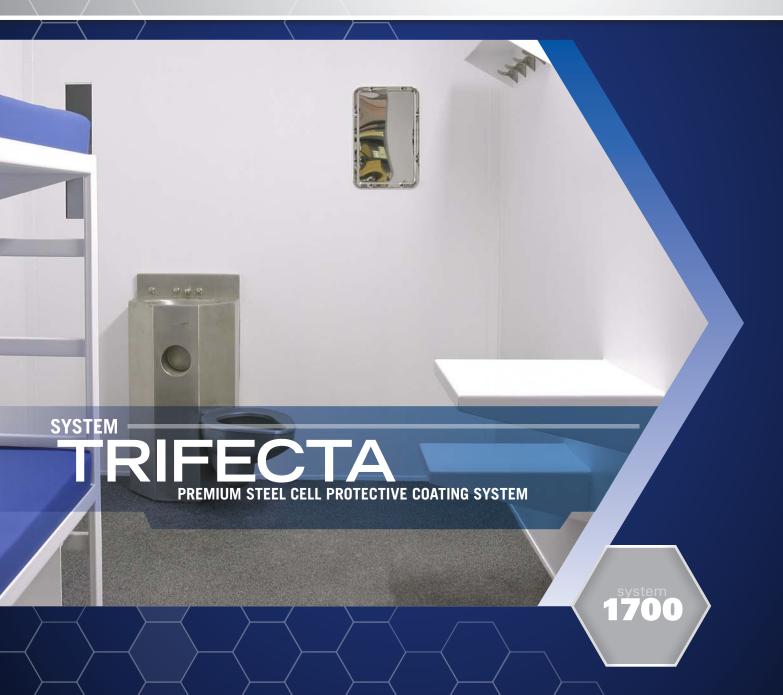

## PRIME GUARD

STEEL AND CONCRETE PROTECTIVE COATING SYSTEM

TRIFECTA (Prime Guard 1700) is a new two coat high performing urethane coating for steel panels, doors and frames. The Trifecta system has been designed to be installed of a factory application of PC 105 primer. When installed by Prime Coat factory technicians, Trifecta delivers a standard of durability that is backed by a conditional 10 year labor and material warranty. (See your Prime Coat Representative for details.)

## COMMON APPLICATIONS

Trifecta 1700 is exclusively for use on steel surfaces in correctional institutions that have been primed by the original manufacturer using PC 105 primer.