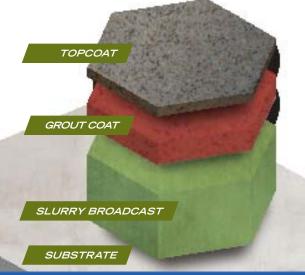

## PRIME CAST

COLORED QUARTZ FINISHED LAYERED FLOOR SYSTEM WITH MMA TOPCOAT

PRIME CAST 2010 consists of a urethane slurry followed by a decorative quartz broadcast. The system is sealed with a clear, chemical-resistant MMA topcoat. 2010 is formulated for applications where a decorative quartz broadcast system and a fast return to service are required. 2010 is also great for areas which experience swings in temperatures or thermal cycling.

#### COMPONENTS

352SL / 321 / 390