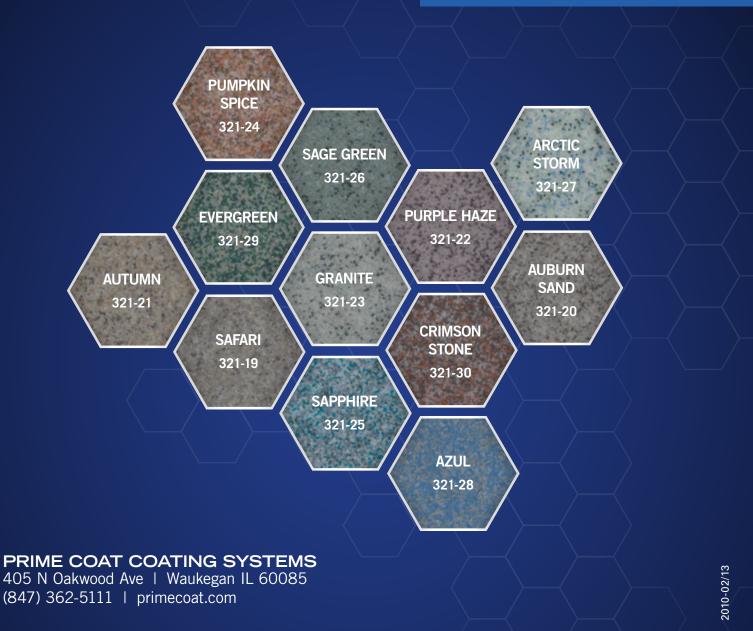

#### OPTIONS

Cove Bases: Available

Colors: see back panel

|         | A | В | C        |
|---------|---|---|----------|
| Texture |   |   | <b>~</b> |

Prime Coat offers 3 categories of finish Textures. Texture A is our smoothest finish. Texture B is our mid-level slip resistant finish and Texture C is our highest level slip resistant finish. Custom textures can be engineered to meet specific design requirements. A mock up is recommended as the best way to ensure customer satisfaction.

Antimicrobial: Available

**Waterproofing Membrane: Available** 

COLORS

For additional or custom system configurations, please contact your Prime Coat Consultant or call us at 877-362-5111.

In the unlikely event of a problem, a resolution is one phone call away with the assurance that the blame game will not be a part of the process. Our goal is to develop long lasting relationships with our customers.