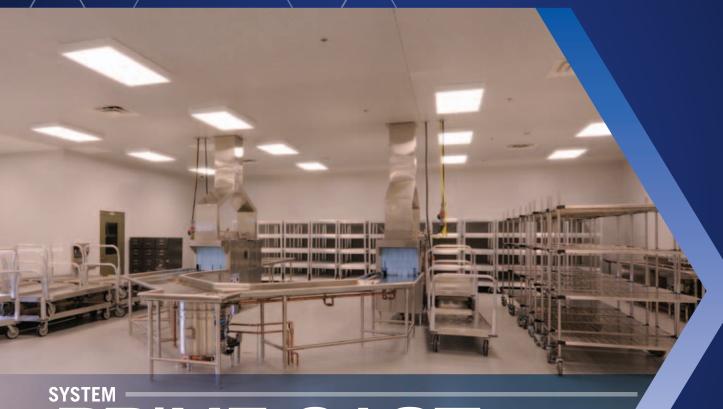

Floor areas where beauty, cleanability and thermal shock are all critical performance characteristics. Typically installed over clean, prepared concrete. Specific applications include, but are not limited to: institutional and correctional kitchens, pharmaceutical manufacturing, animal research vivariums, cage wash areas, and clean rooms.