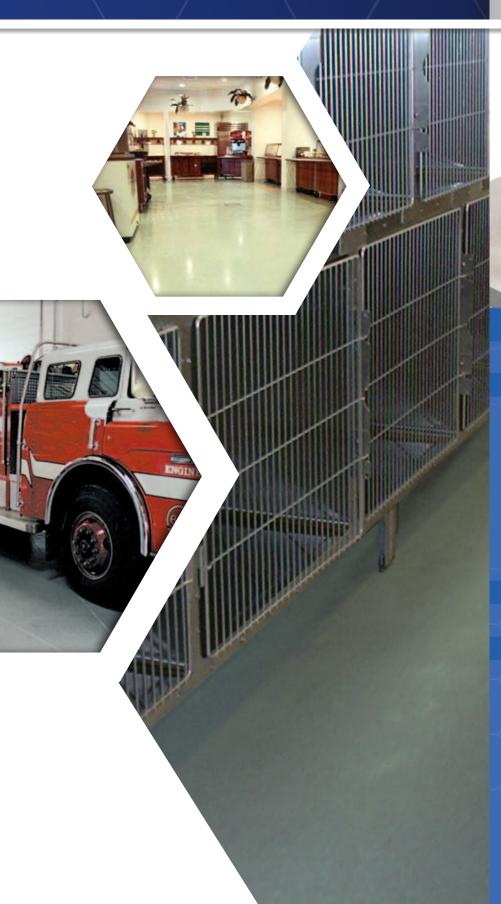

Floor areas where beauty, cleanability and thermal shock are all critical performance characteristics. Typically installed over clean, prepared concrete. Specific applications include, but are not limited to: institutional and correctional kitchens, pharmaceutical manufacturing, animal research vivariums, cage wash areas, and clean rooms.