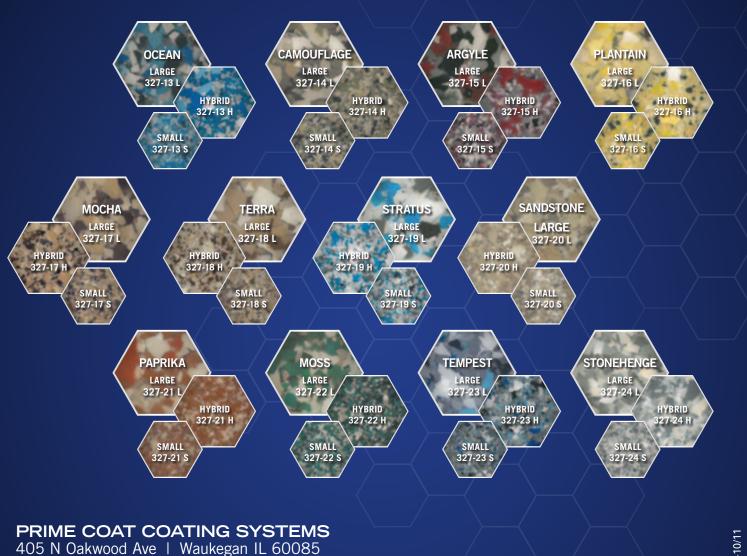

### OPTIONS

**Cove Bases: Available** 

Colors: see back panel

Prime Coat offers 3 categories of finish Textures. Texture A is our smoothest finish. Texture B is our mid-level slip resistant finish and Texture C is our highest level slip resistant finish. Custom textures can be engineered to meet specific design requirements. A mock up is recommended as the best way to ensure customer satisfaction.