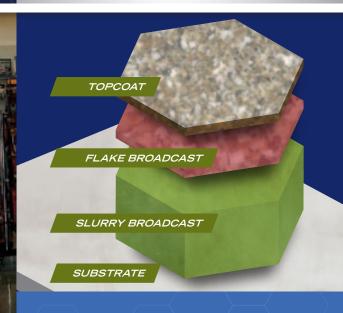

# 2011 PRIME CAST FLAKE FINISHED URETHANE FLOOR SYSTEM WITH MMA TOPCOAT

**PRIME CAST 2011** consists of a urethane slurry followed by a decorative flake broadcast. The system is sealed with a clear, chemical-resistant MMA topcoat. 2011 is formulated for applications where a decorative flake broadcast system and a fast return to service are required. 2011 is also great for areas which experience swings in temperature or thermal cycling.

## COMPONENTS

322 / 352SL /327 / 390