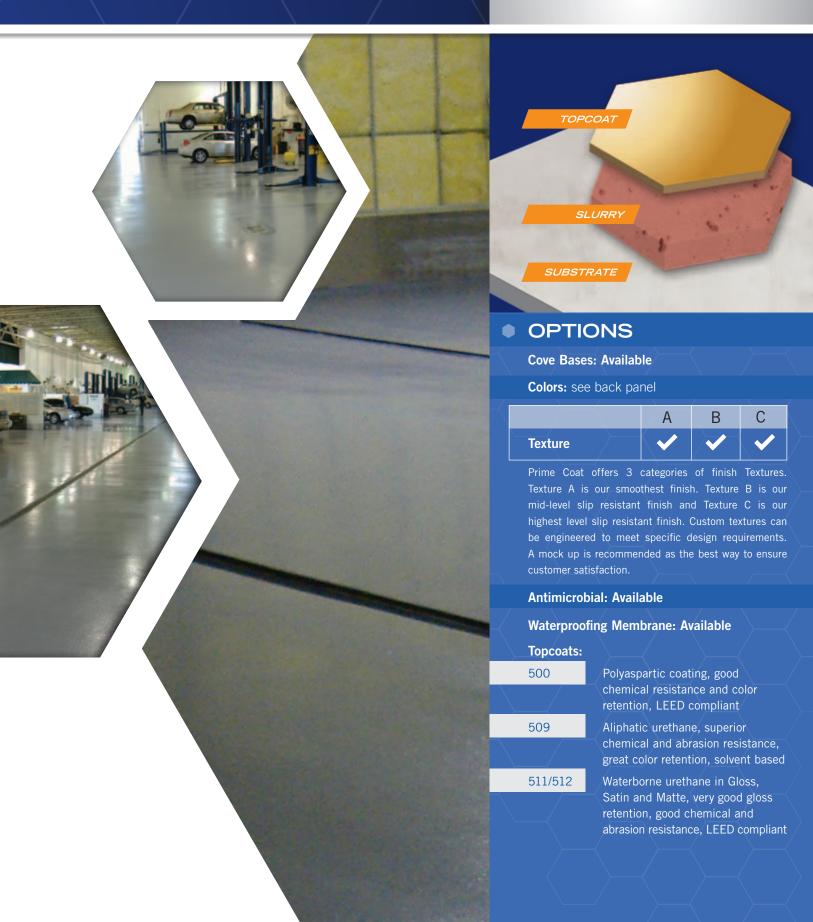

# PRIME CAST

SOLID COLORED MULTI-LAYERED EPOXY FLOOR SYSTEM

**PRIME CAST 2110** is a 1/8" to 3/16" thick flooring system made of 100% solids pigmented epoxy and broadcast aggregates. It can be installed as a typical broadcast or as a slurry broadcast system and is available in any of Prime Coat's solid colors.

### COMMON APPLICATIONS

2110 is typically installed over clean prepared concrete where a durable solid color finish is desired. It is designed as a cost effective concrete restoration topping over damaged concrete. Specific applications include, but are not limited to: manufacturing areas, aisle ways, mechanical repair areas, stamping and cutting rooms, food and beverage processing areas.