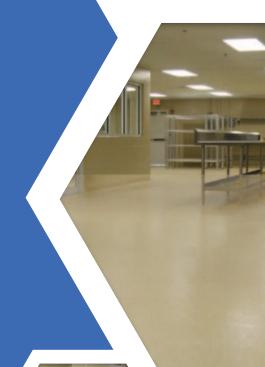

# PRIME CAST

SOLID COLORED URETHANE CONCRETE FLOORING SYSTEM

PRIME CAST 2410 is a solid-colored 1/4" thick chemically-resistant and slip-resistant urethane flooring system made especially for areas which are prone to swings in temperatures and/or thermal shock.

#### COMMON APPLICATIONS

Floor areas where durability cleanability and thermal shock are all critical performance characteristics. Typically installed over clean prepared concrete. Specific applications include, but are not limited to: Kitchens, Manufacturing, Prisons, Schools, Food and Chemical processing plants.