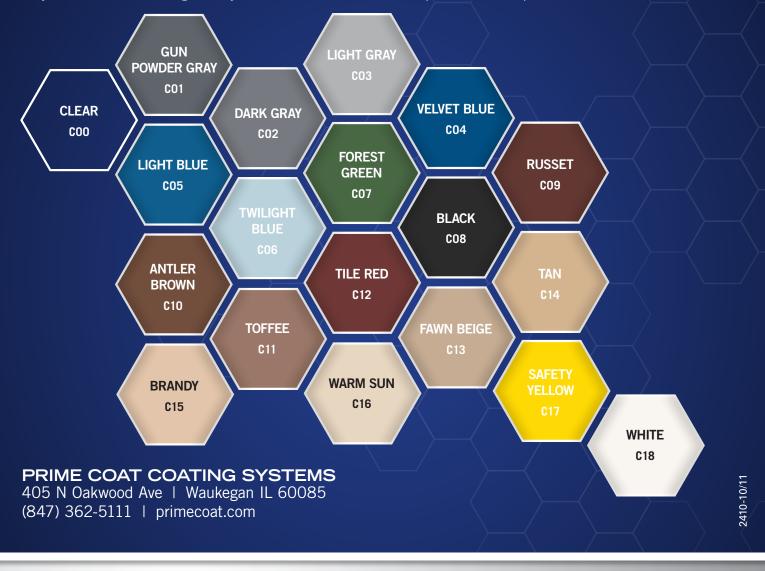

### COLORS

For additional or custom system configurations, please contact your Prime Coat Consultant or call us at 877-362-5111.

Please note:

Only CO1 Gun Powder Gray, C12 Tile Red and C13 Fawn Beige are available in base system or with optional 352D topcoat. All colors available with optional 421 topcoat.

Only C18 White, C03 Light Gray or C14 Tan available with optional 500 topcoat.

In the unlikely event of a problem, a resolution is one phone call away with the assurance that the blame game will not be a part of the process. Our goal is to develop long lasting relationships with our customers.