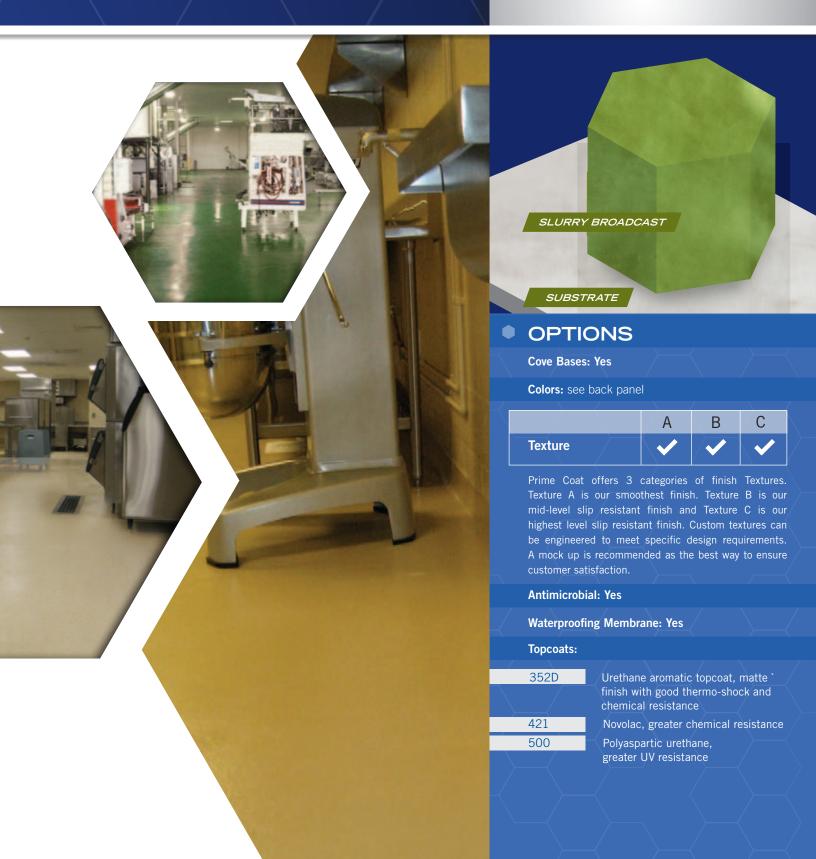

# PRIME CAST

SOLID COLORED URETHANE CONCRETE FLOORING SYSTEM

PRIME CAST 2410 is a solid-colored 1/4" thick chemically-resistant and slip-resistant urethane flooring system made especially for areas which are prone to swings in temperatures and/or thermal shock.

#### COMMON APPLICATIONS

Floor areas where durability cleanability and thermal shock are all critical performance characteristics. Typically installed over clean prepared concrete. Specific applications include, but are not limited to: Kitchens, Manufacturing, Prisons, Schools, Food and Chemical processing plants.

### COLORS

For additional or custom system configurations, please contact your Prime Coat Consultant or call us at 877-362-5111.

Please note:

Only CO1 Gun Powder Gray, C12 Tile Red and C13 Fawn Beige are available in base system or with optional 352D topcoat. All colors available with optional 421 topcoat.