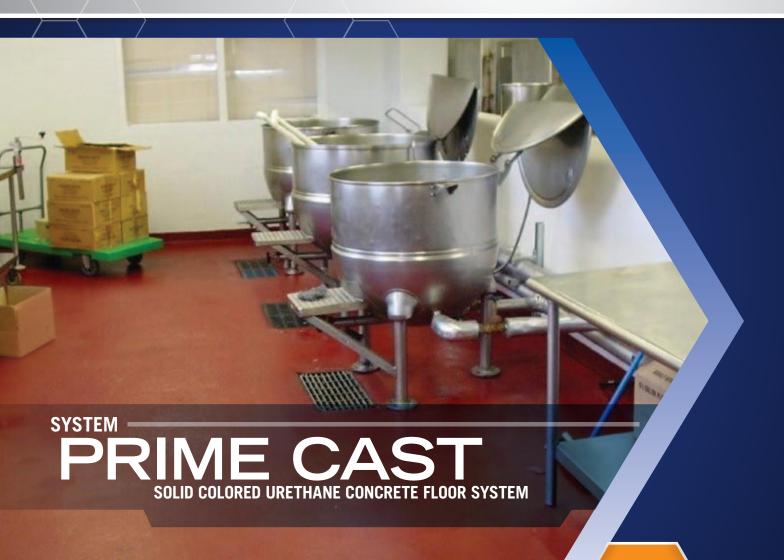

# PRIME CAST

SOLID COLORED URETHANE CONCRETE FLOORING SYSTEM

PRIME CAST 2410 is a solid-colored 1/4" thick chemically-resistant and slip-resistant urethane flooring system made especially for areas which are prone to swings in temperatures and/or thermal shock.

#### COMMON APPLICATIONS

Floor areas where durability cleanability and thermal shock are all critical performance characteristics. Typically installed over clean prepared concrete. Specific applications include, but are not limited to: Kitchens, Manufacturing, Prisons, Schools, Food and Chemical processing plants.