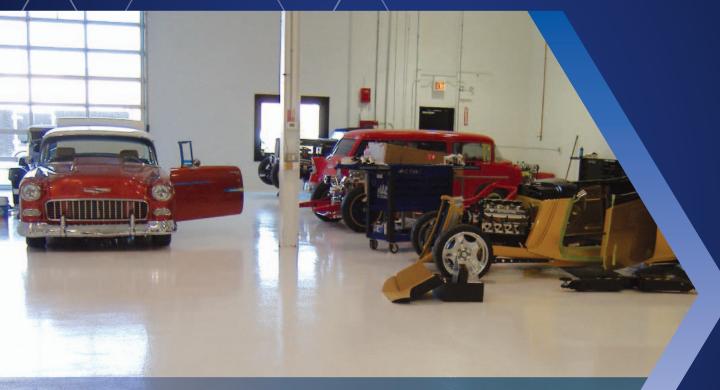

## PRIME CAST

COLOR QUARTZ FINISHED URETHANE CONCRETE FLOOR SYSTEM

**PRIME CAST 2411** is a decorative 3/16" thick chemically-resistant and slip-resistant urethane flooring system made especially for areas which are prone to impact, abrasion and hot water wash down.

#### COMMON APPLICATIONS

2411 is typically applied as a flooring resurfacer over clean prepared concrete. Specific applications include, but are not limited to: kitchens, manufacturing, food and chemical processing plants, prisons, schools, automotive repair with pitted existing concrete.