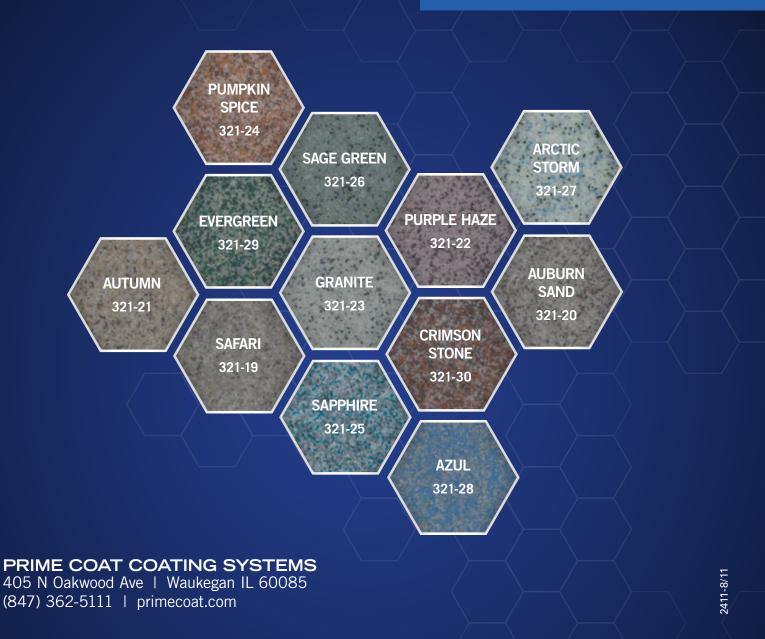

Antimicrobial: Available

Waterproofing Membrane: Available

Waterborne urethane in Gloss, Satin and Matte, very good gloss retention, good chemical and abrasion resistance, LEED compliant

COLORS

For additional or custom system configurations, please contact your Prime Coat Consultant or call us at 877-362-5111.