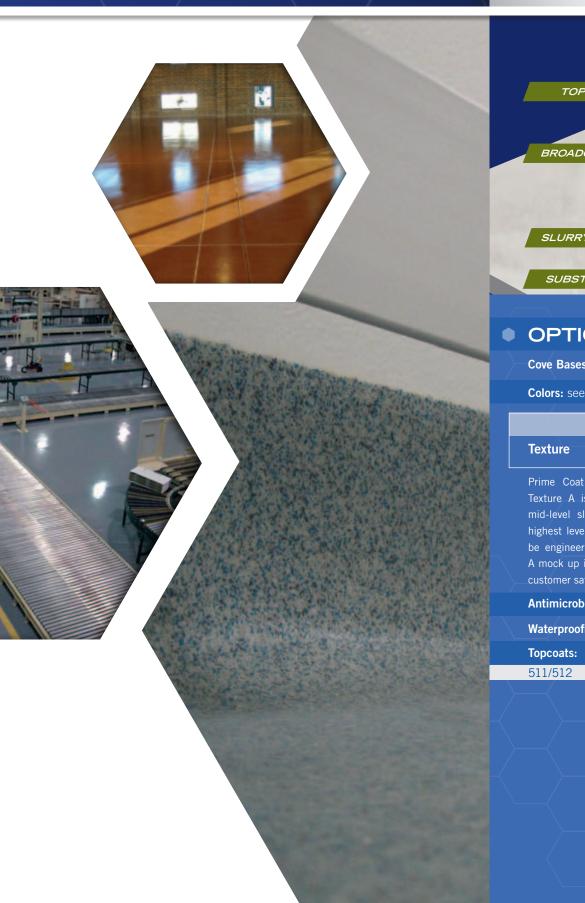

#### COMPONENTS

352SL / 331 / 321 / 500

#### OPTIONS

Cove Bases: Available

Colors: see back panel

| $\overline{}$ | Α | В        | С |
|---------------|---|----------|---|
| Texture       |   | <b>~</b> |   |

Prime Coat offers 3 categories of finish Textures. Texture A is our smoothest finish. Texture B is our mid-level slip resistant finish and Texture C is our highest level slip resistant finish. Custom textures can be engineered to meet specific design requirements. A mock up is recommended as the best way to ensure customer satisfaction.