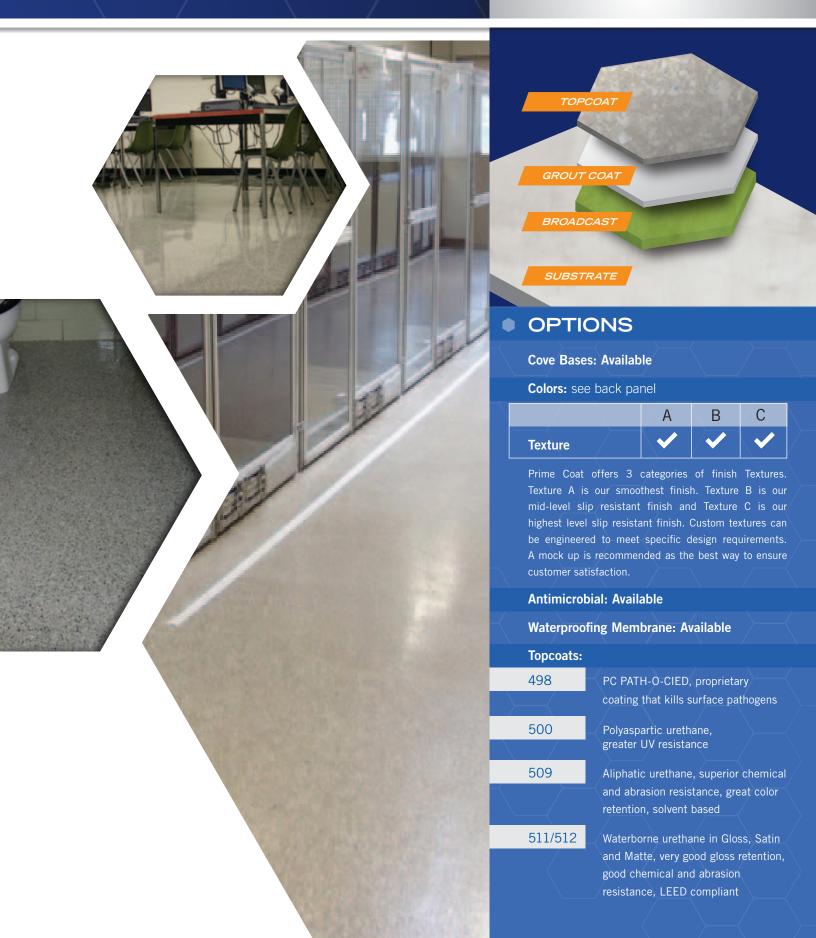

sion and chemical resistance.



## COMMON APPLICATIONS

2611 is installed over clean prepared concrete where a moderate duty, terrazzo-like finish is desired. Specific applications include, but are not limited to: healthcare and hospitals, school hallways and locker rooms, institutional and correctional corridors, vivariums, and clean rooms.

## COMPONENTS

320 / 339 / 327 / 440

## LEED MATRIX [NC 2009]

|                                    | YES      | NO |
|------------------------------------|----------|----|
| MRc1.1 Building Reuse              |          |    |
| MRc2 Construction Waste Management | <b>~</b> |    |
| MRc4.1 Recycled Content            |          |    |
| MRc6 Rapidly Renewable Materials   | <b>/</b> |    |
| IEQc4.2 Low Emitting Materials     | <b>_</b> |    |







COLORS

For additional or custom system configurations, please contact your Prime Coat Consultant or call us at 877-362-5111.





PRIME COAT COATING SYSTEMS

405 N Oakwood Ave | Waukegan IL 60085

(847) 362-5111 | primecoat.com

In the unlikely event of a problem, a resolution is one phone call away with the assurance that the blame game will not be a part of the process. Our goal is to develop long lasting relationships with our customers.

WE PLEDGE TO DO WHATEVER WE CAN TO BRING OUR CUSTOMERS THE HIGHEST LEVEL OF SATISFACTION!

2611-02/13