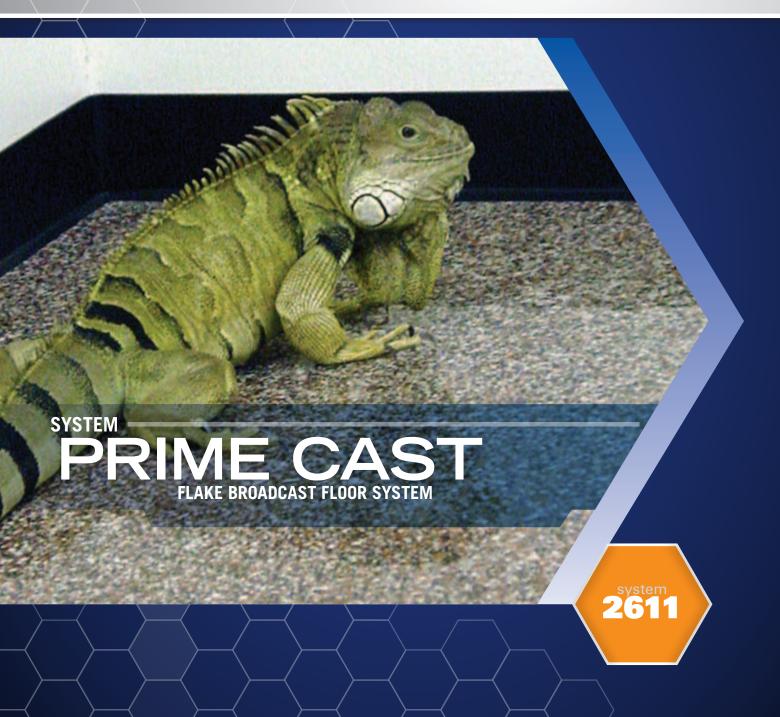

## PRIME CAST

FLAKE BROADCAST FLOOR SYSTEM

**PRIME CAST 2611** is a high-build decorative flake broadcast flooring system. It provides a beautiful granite-like finish when applied to smooth, properly prepared substrates and offers good UV, abrasion and chemical resistance.

## COMMON APPLICATIONS

2611 is installed over clean prepared concrete where a moderate duty, terrazzo-like finish is desired. Specific applications include, but are not limited to: healthcare and hospitals, school hallways and locker rooms, institutional and correctional corridors, vivariums, and clean rooms.