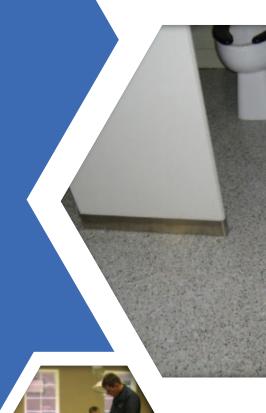

## COMMON APPLICATIONS

2611 is installed over clean prepared concrete where a moderate duty, terrazzo-like finish is desired. Specific applications include, but are not limited to: healthcare and hospitals, school hallways and locker rooms, institutional and correctional corridors, vivariums, and clean rooms.