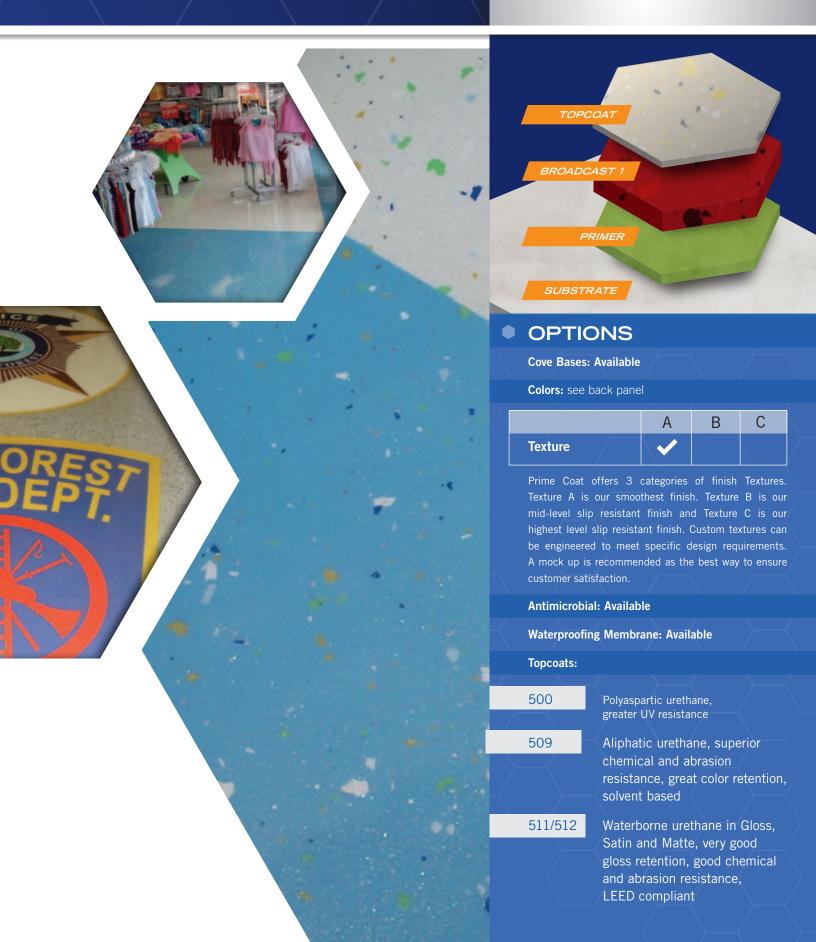

## PRIME CAST

RANDOM FLAKE BROADCAST FLOOR SYSTEM

**PRIME CAST 2612** is a high-build random flake broadcast flooring system. It can be combined with different base colors and flake combinations and sizes to create unlimited decorative possibilities.

#### COMMON APPLICATIONS

Floor areas where economy, beauty, and clean ability are all desirable attributes. Typically installed over clean prepared concrete. Specific applications include, but are not limited to: retail stores, school hallways, healthcare and hospitals, locker rooms, institutional and correctional corridors, correctional day rooms.

#### COMPONENTS

107 / 339 / 401 / 327 / 440