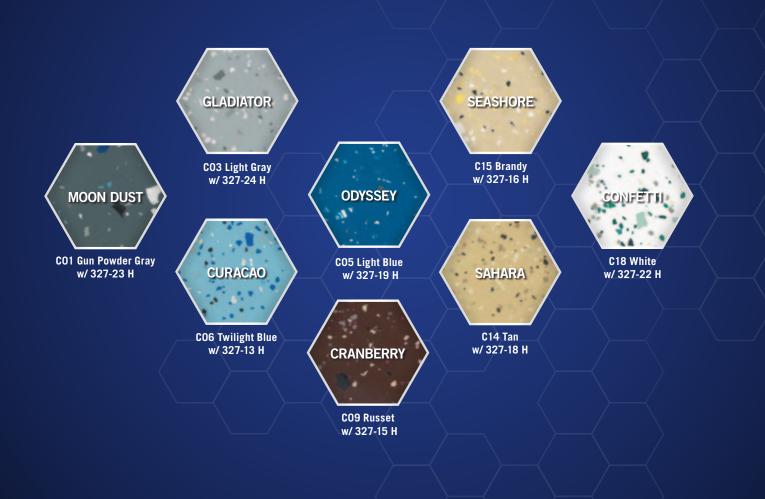

COLORS

For additional or custom system configurations, please contact your Prime Coat Consultant or call us at 877-362-5111.

PRIME COAT COATING SYSTEMS

405 N Oakwood Ave | Waukegan IL 60085

(847) 362-5111 | primecoat.com