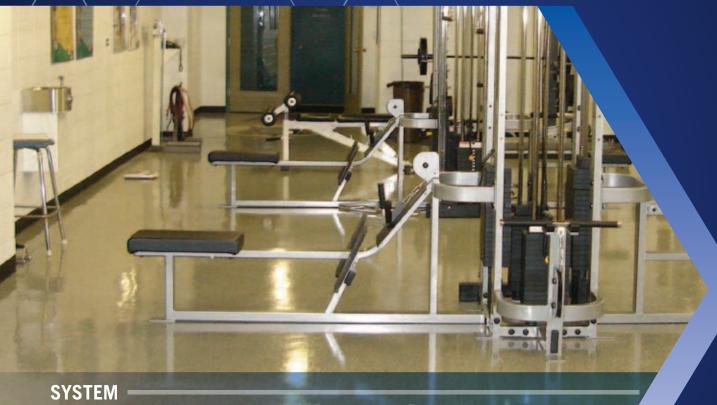

## PRIME CAST

RANDOM FLAKE BROADCAST FLOOR SYSTEM

**PRIME CAST 2612** is a high-build random flake broadcast flooring system. It can be combined with different base colors and flake combinations and sizes to create unlimited decorative possibilities.

#### COMMON APPLICATIONS

Floor areas where economy, beauty, and clean ability are all desirable attributes. Typically installed over clean prepared concrete. Specific applications include, but are not limited to: retail stores, school hallways, healthcare and hospitals, locker rooms, institutional and correctional corridors, correctional day rooms.