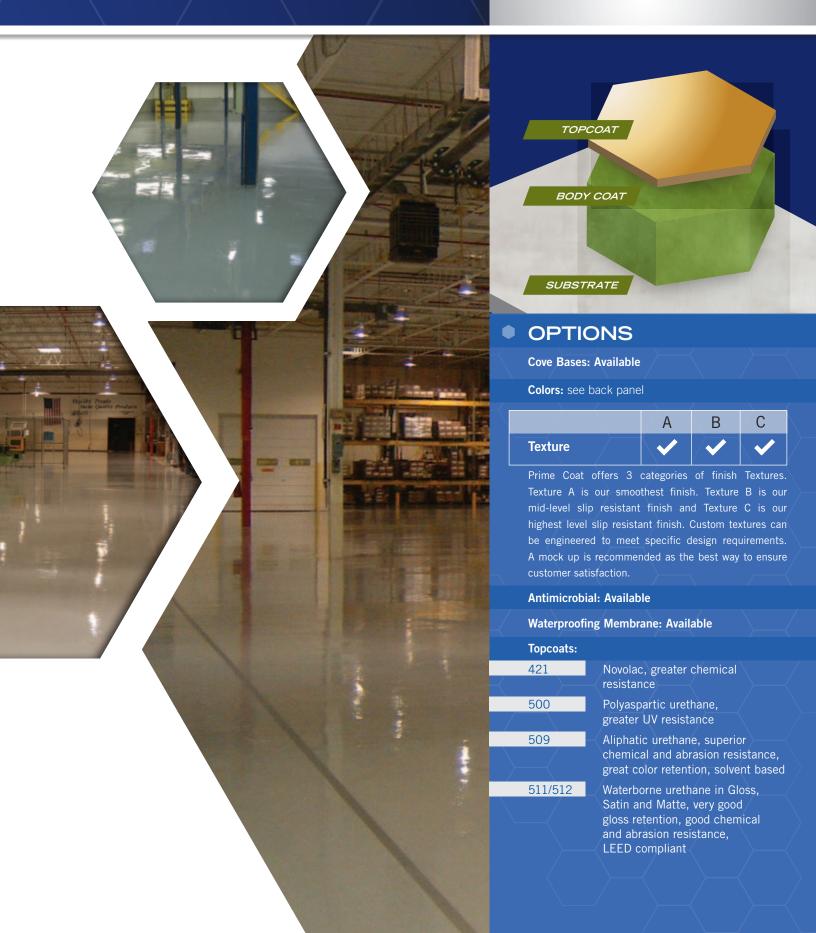

# PRIME ARMOR

SOLID COLORED TROWELED EPOXY MORTAR FLOOR SYSTEM

PRIME ARMOR 3110 is a general service 100% solids epoxy mortar system, designed for new construction or renovation work where an impact and abrasion-resistant finish is desired. 3110 includes a 100% solids pigmented epoxy topcoat

#### COMMON APPLICATIONS

3110 is designed to protect concrete floors in the toughest environments. Specific applications include, but are not limited to: heavy duty manufacturing, loading docks, industrial kitchens, food and beverage manufacturing and packaging, chemical plants, fork lift aisles and agricultural floor restorations.

### COMPONENTS

310 / 324 / 339 / 403