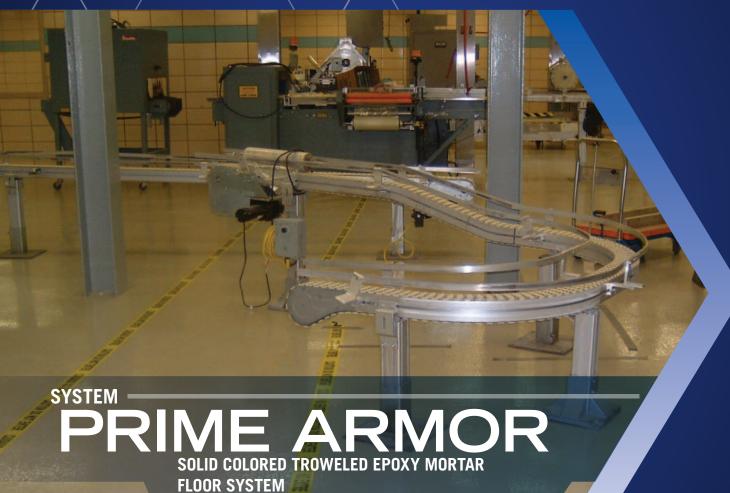

# PRIME ARMOR

SOLID COLORED TROWELED EPOXY MORTAR FLOOR SYSTEM

PRIME ARMOR 3110 is a general service 100% solids epoxy mortar system, designed for new construction or renovation work where an impact and abrasion-resistant finish is desired. 3110 includes a 100% solids pigmented epoxy topcoat

#### COMMON APPLICATIONS

3110 is designed to protect concrete floors in the toughest environments. Specific applications include, but are not limited to: heavy duty manufacturing, loading docks, industrial kitchens, food and beverage manufacturing and packaging, chemical plants, fork lift aisles and agricultural floor restorations.