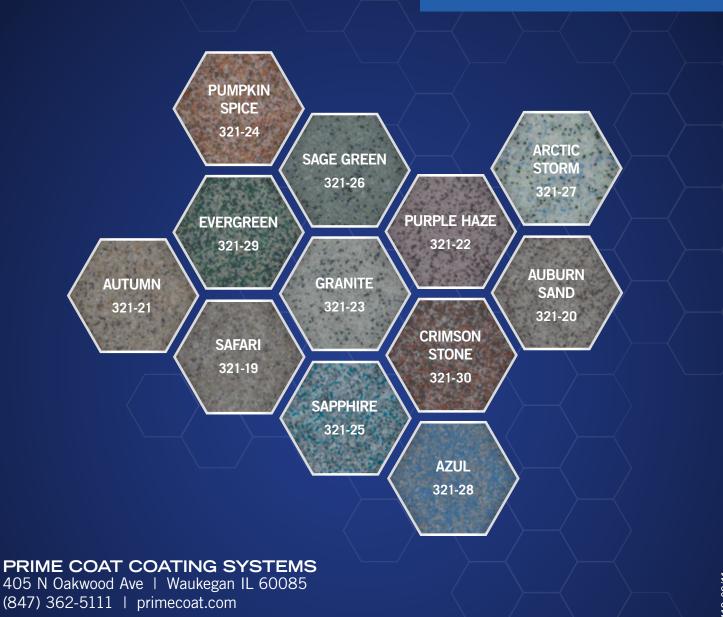

COLORS

For additional or custom system configurations, please contact your Prime Coat Consultant or call us at 877-362-5111.

In the unlikely event of a problem, a resolution is one phone call away with the assurance that the blame game will not be a part of the process. Our goal is to develop long lasting relationships with our customers.