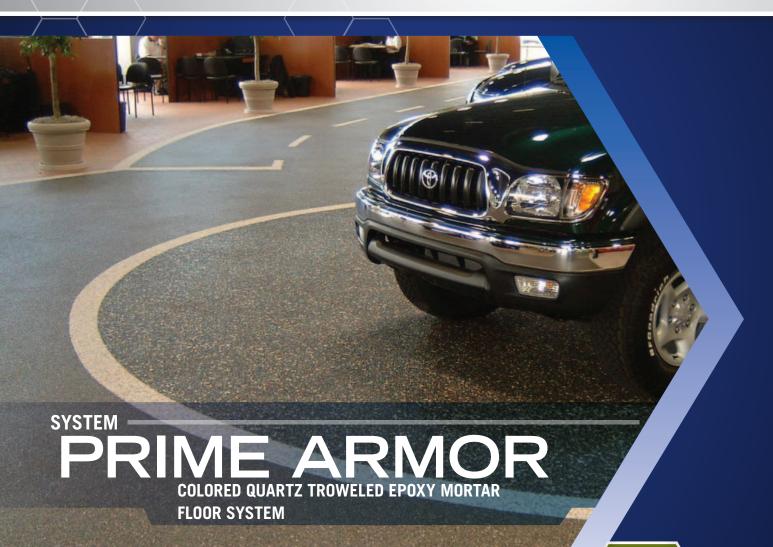

## PRIME ARMOR

COLORED QUARTZ TROWELED EPOXY MORTAR FLOOR SYSTEM

PRIME ARMOR 3113 is a general service 100% solids decorative color quartz mortar system, designed for new construction or renovation work where a decorative, smooth, and dense finish is desired. 3113 includes a 100% solids clear epoxy topcoat that is UV stable.

This system combines the durability of our 3111 with the beauty of colored quartz aggregate. Specific applications include, but are not limited to: clean rooms, animal care facilities, institutional and correctional kitchens, research laboratories, vivariums, health Care facilities and hospitals