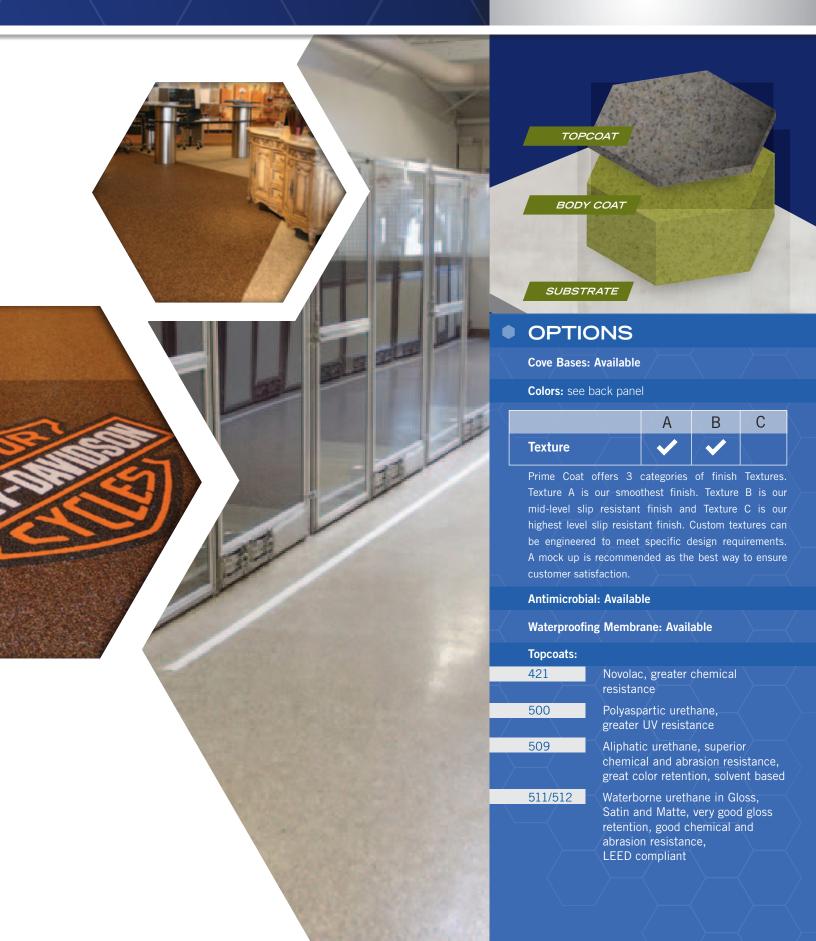

## PRIME ARMOR

COLORED QUARTZ TROWELED EPOXY MORTAR FLOOR SYSTEM

PRIME ARMOR 3113 is a general service 100% solids decorative color quartz mortar system, designed for new construction or renovation work where a decorative, smooth, and dense finish is desired. 3113 includes a 100% solids clear epoxy topcoat that is UV stable.

This system combines the durability of our 3111 with the beauty of colored quartz aggregate. Specific applications include, but are not limited to: clean rooms, animal care facilities, institutional and correctional kitchens, research laboratories, vivariums, health Care facilities and hospitals

## COMPONENTS

320 / 321 / 440