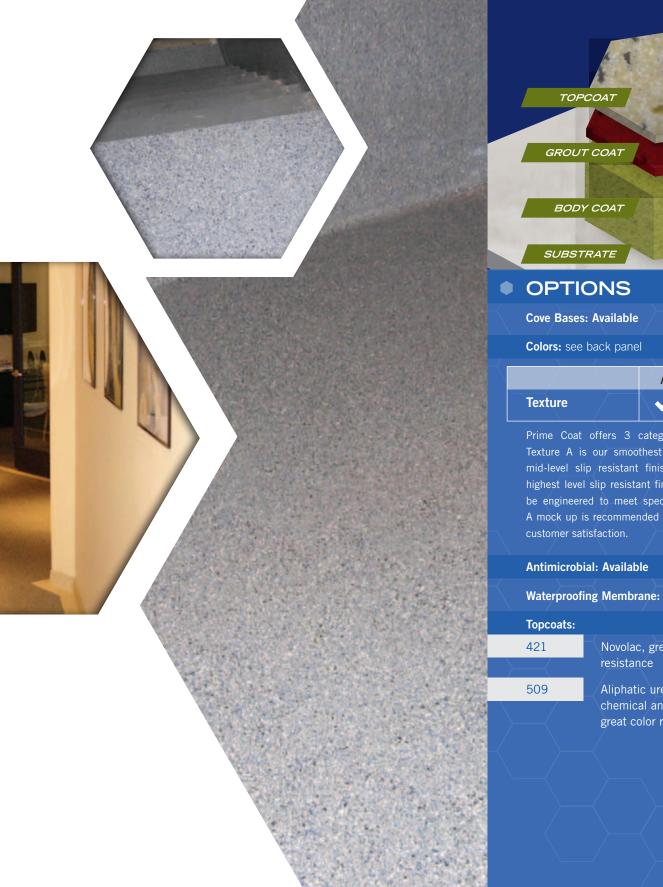

## PRIME ARMOR

COLORED QUARTZ WITH RECYCLED GLASS TROWELED EPOXY MORTAR FLOOR SYSTEM

PRIME ARMOR 3115 is a decorative quartz mortar system that consists of a proprietary blend of UV stable color quartz and recycled colored glass. It is the perfect choice in areas that require a decorative, heavy duty flooring system. Areas that would normally receive terrazzo or marble can be finished with 3115 without loss of decorative flare or performance and at a considerable value.

#### COMMON APPLICATIONS

This proprietary flooring system is typically applied over clean prepared concrete. Specific applications include, but are not limited to: airports, hotel and office building lobbies and corridors, high end retail spaces, schools, health care facilities and hospitals.

|         | / A      | В                          | / C |
|---------|----------|----------------------------|-----|
| Texture | <b>~</b> | $\nearrow \longrightarrow$ |     |

Prime Coat offers 3 categories of finish Textures. Texture A is our smoothest finish. Texture B is our mid-level slip resistant finish and Texture C is our highest level slip resistant finish. Custom textures can be engineered to meet specific design requirements. A mock up is recommended as the best way to ensure