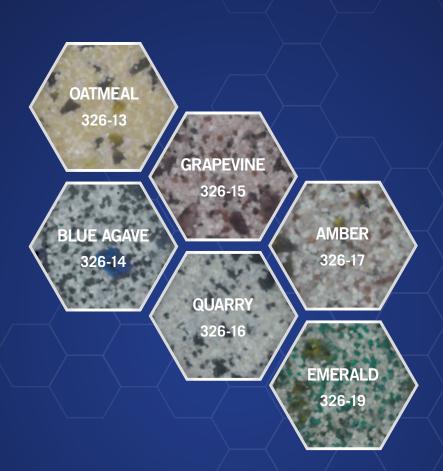

Waterproofing Membrane: Available

Novolac, greater chemical

Aliphatic urethane, superior chemical and abrasion resistance, great color retention, solvent based COLORS

For additional or custom system configurations, please contact your Prime Coat Consultant or call us at 877-362-5111.