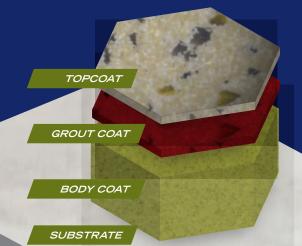

## PRIME ARMOR

COLORED QUARTZ WITH RECYCLED GLASS TROWELED EPOXY MORTAR FLOOR SYSTEM

PRIME ARMOR 3115 is a decorative quartz mortar system that consists of a proprietary blend of UV stable color quartz and recycled colored glass. It is the perfect choice in areas that require a decorative, heavy duty flooring system. Areas that would normally receive terrazzo or marble can be finished with 3115 without loss of decorative flare or performance and at a considerable value.