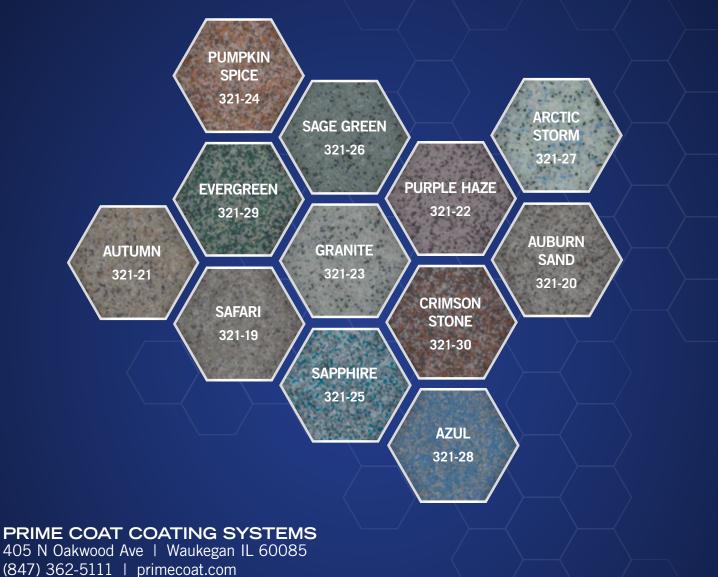

### **OPTIONS**

Cove Bases: Available

Colors: see back panel

|         | A | В | / C          |
|---------|---|---|--------------|
| Texture |   |   | $\checkmark$ |

Prime Coat offers 3 categories of finish Textures. Texture A is our smoothest finish. Texture B is our mid-level slip resistant finish and Texture C is our highest level slip resistant finish. Custom textures can be engineered to meet specific design requirements. A mock up is recommended as the best way to ensure customer satisfaction.