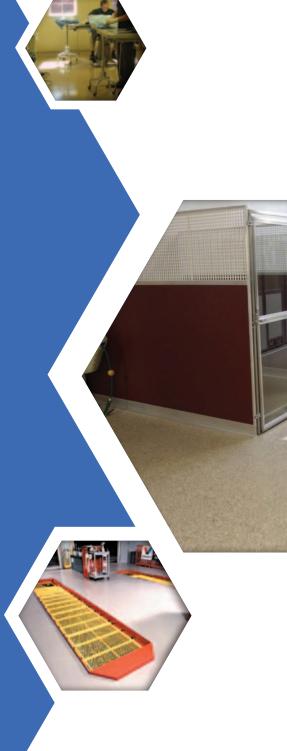

#### COMMON APPLICATIONS

This system combines the durability of our 3410 with the beauty of colored quartz aggregate. Specific applications include, but are not limited to: kitchens, dish wash areas, food and beverage processing, animal care facilities, cage wash areas and automotive repair.