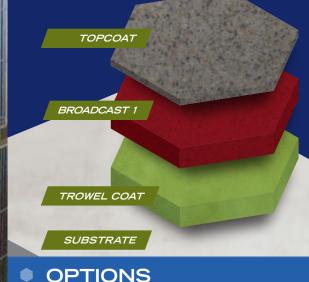

## **SYSTEM** 3412 COLORED QUARTZ FINISHED URETHANE MORTAR FLOOR SYSTEM WITH POLYASPARTIC TOPCOAT

**PRIME ARMOR 3412** is a <sup>1</sup>/4" troweled urethane mortar with a broadcast color quartz topping. 3412 is specifically formulated for areas which are prone to swings in temperatures or thermal cycling. The decorative quartz broadcast is sealed with a clear, UV-resistant polyaspartic topcoat.

## COMPONENTS

352TR / 321 / 500