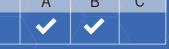

Texture

Prime Coat offers 3 categories of finish Textures. Texture A is our smoothest finish. Texture B is our mid-level slip resistant finish and Texture C is our highest level slip resistant finish. Custom textures can be engineered to meet specific design requirements. A mock up is recommended as the best way to ensure customer satisfaction.