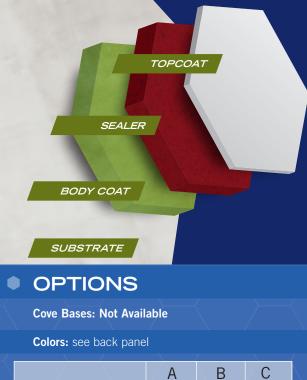

## SYSTEM 3600 SOLID COLORED POLYMER CONCRETE WALL SYSTEM

**PRIME ARMOR 3600** is a fast setting spray and trowel applied polymer mortar system, top-coated with a gloss or matte finish. Designed for application over concrete or block walls, 3600 will provide an easily cleaned and maintained surface. The installed thickness of Prime Armor will cover many surface imperfections and level struck joints and help mask uneven block placement.

Texture

Prime Coat offers 3 categories of finish Textures. Texture A is our smoothest finish. Texture B is our mid-level slip resistant finish and Texture C is our highest level slip resistant finish. Custom textures can be engineered to meet specific design requirements. A mock up is recommended as the best way to ensure customer satisfaction.

#### Antimicrobial: Available

Waterproofing Membrane: Not Available

For additional or custom system configurations, please contact your Prime Coat Consultant or call us at **877-362-5111**.

In the unlikely event of a problem, a resolution is one phone call away with the assurance that the blame game will not be a part of the process. Our goal is to develop long lasting relationships with our customers.