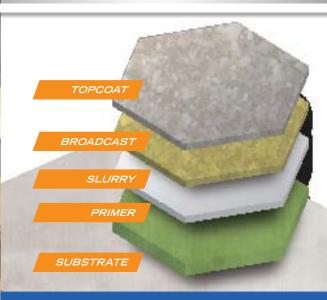

loor applications. 4611 is unique in its ability to resist staining including betadyne, resists point loads from equipment and won't telegraph the substrate irregularities and defects.

## COMMON APPLICATIONS

4611 is typically installed over clean prepared concrete where a soft, anti-fatigue and easily sterilized, yet durable finish is desired. Specific applications include, but are not limited to: Medical procedure and O.R. rooms, hospital patient rooms, laboratories, rehabilitation centers, schools, animal care facilities, zoos and any public areas.

### COMPONENTS

107 / 624 / 322 / 329 / 327 / 625 / 339 / 498

# LEED MATRIX [NC 2009]YESNOMRc1.1 Building Reuse✓MRc2 Construction Waste Management✓MRc4.1 Recycled Content✓MRc6 Rapidly Renewable Materials✓IEQc4.2 Low Emitting Materials✓





## OPTIONS

**Cove Bases: Available** 

Colors: see back panel



Prime Coat offers 3 categories of finish Textures. Texture A is our smoothest finish. Texture B is our mid-level slip resistant finish and Texture C is our highest level slip resistant finish. Custom textures can be engineered to meet specific design requirements. A mock up is recommended as the best way to ensure customer satisfaction.

### Antimicrobial: Available

Waterproofing Membrane: Included

### Topcoats:

635/636

Waterborne urethane in Gloss, Satin and Matte, very good gloss retention, good chemical and abrasion resistance, LEED compliant



COLORS

For additional or custom system configurations, please contact your Prime Coat Consultant or call us at **877-362-5111**.





In the unlikely event of a problem, a