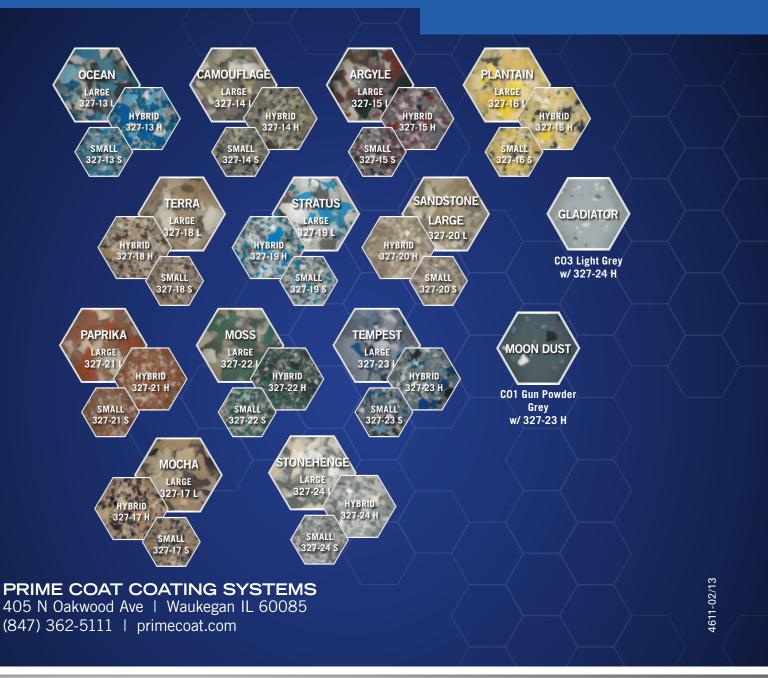

erials✓IEQc4.2 Low Emitting Materials✓





## OPTIONS

**Cove Bases: Available** 

Colors: see back panel



Prime Coat offers 3 categories of finish Textures. Texture A is our smoothest finish. Texture B is our mid-level slip resistant finish and Texture C is our highest level slip resistant finish. Custom textures can be engineered to meet specific design requirements. A mock up is recommended as the best way to ensure customer satisfaction.

### Antimicrobial: Available

Waterproofing Membrane: Included

### Topcoats:

635/636

Waterborne urethane in Gloss, Satin and Matte, very good gloss retention, good chemical and abrasion resistance, LEED compliant



COLORS

For additional or custom system configurations, please contact your Prime Coat Consultant or call us at **877-362-5111**.





In the unlikely event of a problem, a resolution is one phone call away with the assurance that the blame game will not be a part of the process. Our goal is to develop long lasting relationships with our customers.

# WE PLEDGE TO DO WHATEVER WE CAN TO BRING OUR CUSTOMERS THE HIGHEST LEVEL OF SATISFACTION!