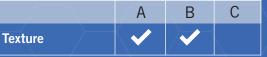

## OPTIONS

**Cove Bases: Available** 

Colors: see back panel

Prime Coat offers 3 categories of finish Textures. Texture A is our smoothest finish. Texture B is our mid-level slip resistant finish and Texture C is our highest level slip resistant finish. Custom textures can be engineered to meet specific design requirements. A mock up is recommended as the best way to ensure customer satisfaction.