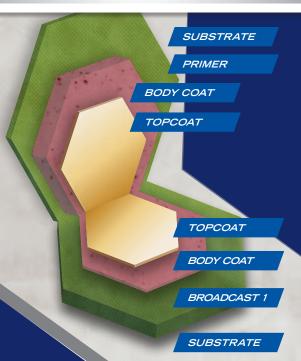

# SYSTEM 5130 SEAMLESS COATING SYSTEM FOR SHOWERS

**SEAMLESS SYSTEM 5130** is a patented process for creating a solid-colored, seamless enclosure for shower walls, ceilings and floors. 5130 features a spray-applied Kevlar and chopped fiberglass-reinforced floor, wall, and ceiling component. The Shower System can be installed quickly, with little downtime, and in a wide array of colors.

## COMMON APPLICATIONS

The Seamless System is a patented process designed to go over almost any structural substrate. It is applied to walls, floors and ceilings as a single process. 5130 is designed specifically for showers and has set the standard for interior shower finishes in correctional, institutional and educational facilities across the United States and Canada.

### COMPONENTS

Floor: 310 / 324 Walls and Ceiling: 630 / 200 / 400 / 339 / 337