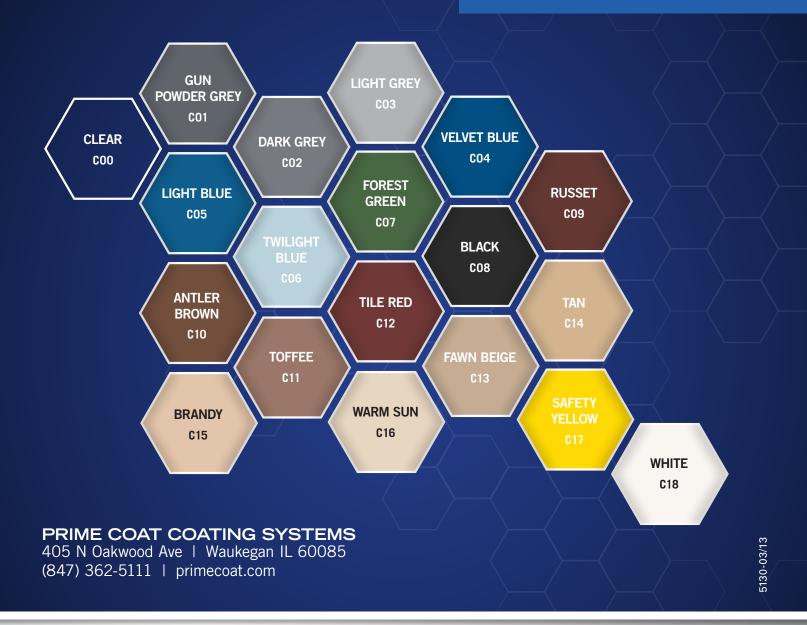

#### OPTIONS

**Cove Bases: Included** 

Colors: see back panel

Prime Coat offers 3 categories of finish Textures. Texture A is our smoothest finish. Texture B is our mid-level slip resistant finish and Texture C is our highest level slip resistant finish. Custom textures can be engineered to meet specific design requirements. A mock up is recommended as the best way to ensure customer satisfaction.