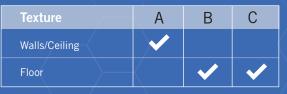

#### OPTIONS

**Cove Bases: Included** 

Colors: see back panel

Prime Coat offers 3 categories of finish Textures. Texture A is our smoothest finish. Texture B is our mid-level slip resistant finish and Texture C is our highest level slip resistant finish. Custom textures can be engineered to meet specific design requirements. A mock up is recommended as the best way to ensure customer satisfaction.