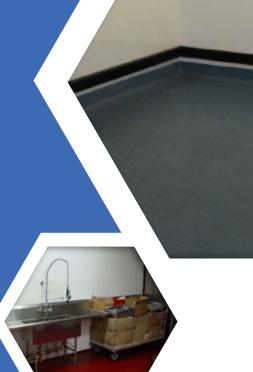

## SEAMLESS

PATENTED SEAMLESS COATING SYSTEM FOR FOOD AND BEVERAGE FACILITIES

**SEAMLESS SYSTEM 5633** is a time-tested process for creating a 100% solids epoxy seamless enclosure for walls, ceilings and floors where sanitation and a bacteria free environment are paramount. 5633 features a decorative quartz broadcast for flooring and an impenetrable 50 – 60 mil chopped strand fiberglass-reinforced wall and ceiling component.

The Seamless System is a patented process designed to go over almost any structural substrate. It is applied to walls, floors and ceilings as a single process. Specific applications include, but are not limited to: food and beverage manufacturing, institutional kitchens, light service animal holding and research, health care facilities and hospitals.