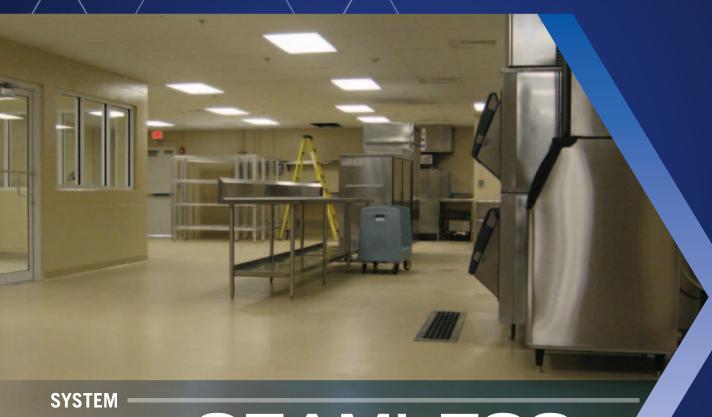

## SEAMLESS

PATENTED SEAMLESS COATING SYSTEM FOR FOOD AND BEVERAGE FACILITIES

system **5633** 

## SEAMLESS

PATENTED SEAMLESS COATING SYSTEM FOR FOOD AND BEVERAGE FACILITIES

**SEAMLESS SYSTEM 5633** is a time-tested process for creating a 100% solids epoxy seamless enclosure for walls, ceilings and floors where sanitation and a bacteria free environment are paramount. 5633 features a decorative quartz broadcast for flooring and an impenetrable 50 – 60 mil chopped strand fiberglass-reinforced wall and ceiling component.

The Seamless System is a patented process designed to go over almost any structural substrate. It is applied to walls, floors and ceilings as a single process. Specific applications include, but are not limited to: food and beverage manufacturing, institutional kitchens, light service animal holding and research, health care facilities and hospitals.