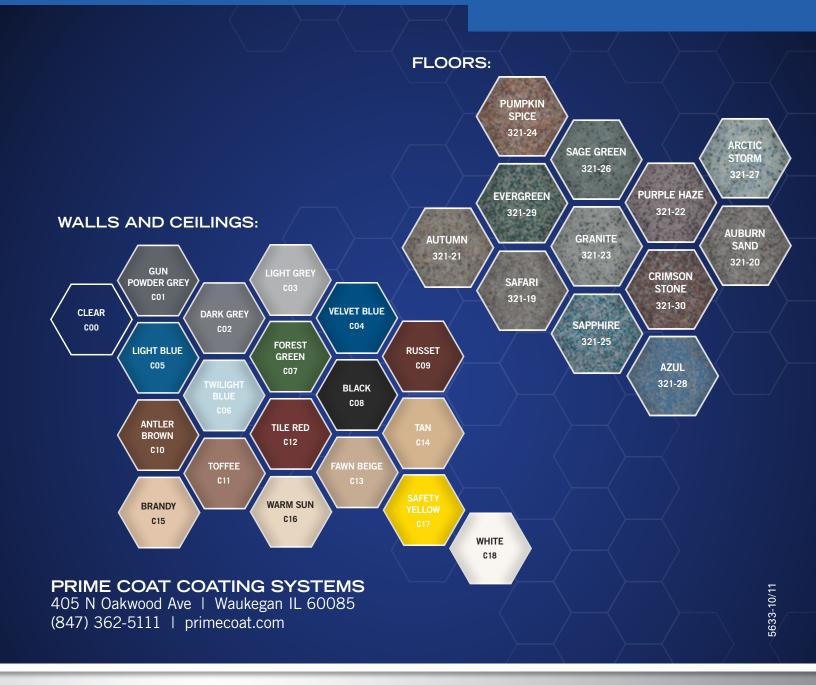

**SYSTEM 5633** 

COLOR

For additional or custom system configurations, please contact your Prime Coat Consultant or call us at 877-362-5111.

In the unlikely event of a problem, a resolution is one phone call away with the assurance that the blame game will not be a part of the process. Our goal is to develop long lasting relationships with our customers.