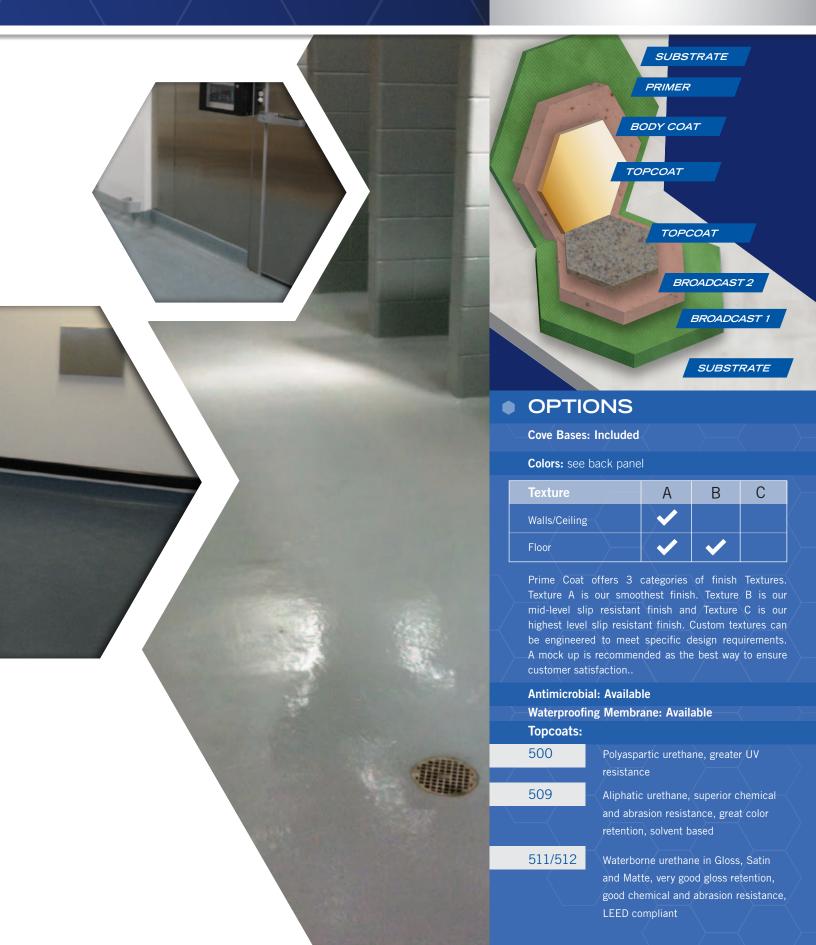

## SEAMLESS

PATENTED SEAMLESS COATING SYSTEM FOR FOOD AND BEVERAGE FACILITIES

**SEAMLESS SYSTEM 5633** is a time-tested process for creating a 100% solids epoxy seamless enclosure for walls, ceilings and floors where sanitation and a bacteria free environment are paramount. 5633 features a decorative quartz broadcast for flooring and an impenetrable 50 – 60 mil chopped strand fiberglass-reinforced wall and ceiling component.

The Seamless System is a patented process designed to go over almost any structural substrate. It is applied to walls, floors and ceilings as a single process. Specific applications include, but are not limited to: food and beverage manufacturing, institutional kitchens, light service animal holding and research, health care facilities and hospitals.

## COMPONENTS

Floors: 320 / 321 / 440

Walls and Ceilings: 630 / 200 / 400